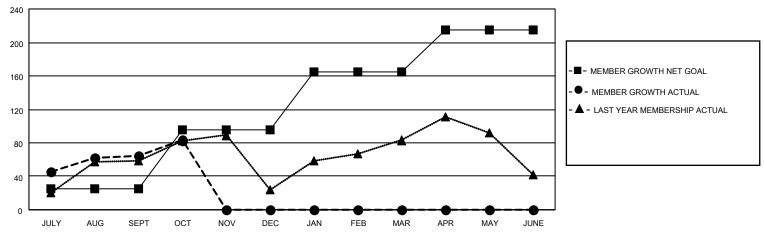

### GOALS AND ACTUAL MEMBERS CUMULATIVE

| DROPPED CLUBS: 0          |    | 27 CLUBS OF 65 ADDED 1 OR MORE | GENDER DISTRIBUTION             |                |     |
|---------------------------|----|--------------------------------|---------------------------------|----------------|-----|
|                           |    | NEW MEMBERS                    | MALE                            | 1,031 (64.32%) |     |
| DROPPED MEMBERS           |    |                                | FEMALE                          | 572 (35.68%)   |     |
|                           |    |                                |                                 |                |     |
| DECEASED                  | 8  | CLICK HERE FOR CUMULATIVE      | TOTAL FAMILY UNIT MEMBERS       |                | 342 |
| CLUB CANCELLED 0 OTHER 63 |    | MEMBERSHIP DATA                | FAMILY MEMBERS PAYING HALF DUES |                | 400 |
|                           |    |                                |                                 |                | 186 |
| TOTAL                     | 71 |                                | 3020                            |                |     |

## District 411 A

| Clubs         |               |             |               | Members               |                         |                         |                                                    |  |
|---------------|---------------|-------------|---------------|-----------------------|-------------------------|-------------------------|----------------------------------------------------|--|
|               | RESULTS FOR   | R 2020-2021 |               | RESULTS FOR 2020-2021 |                         |                         |                                                    |  |
| QUARTER       | NEW CLUB GOAL | NEW CLUBS   | DROPPED CLUBS | QUARTER MEN           | MBER GROWTH NET<br>GOAL | MEMBER GROWTH<br>ACTUAL | DROPPED<br>MEMBERS ACTUAL<br>(including transfers) |  |
| JULY/AUG/SEPT | 0             | 2           | 0             | JULY/AUG/SEPT         | 25                      | 133                     | 63                                                 |  |
| OCT/NOV/DEC   | 1             | 0           | 0             | OCT/NOV/DEC           | 70                      | 27                      | 8                                                  |  |
| JAN/FEB/MAR   | 2             | 0           | 0             | JAN/FEB/MAR           | 70                      | 0                       | 0                                                  |  |
| APR/MAY/JUNE  | 1             | 0           | 0             | APR/MAY/JUNE          | 50                      | 0                       | 0                                                  |  |