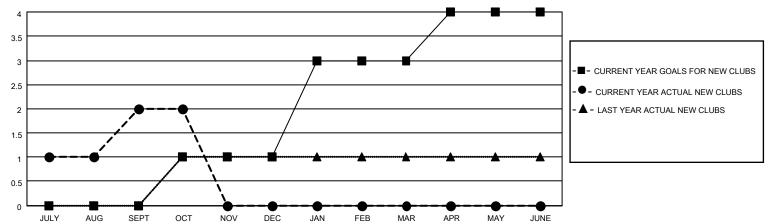

### GOALS AND ACTUAL NEW CLUBS CUMULATIVE

## District 411 A

| Clubs         |               |             |               | Members               |                         |                         |                                                    |  |
|---------------|---------------|-------------|---------------|-----------------------|-------------------------|-------------------------|----------------------------------------------------|--|
|               | RESULTS FOR   | R 2020-2021 |               | RESULTS FOR 2020-2021 |                         |                         |                                                    |  |
| QUARTER       | NEW CLUB GOAL | NEW CLUBS   | DROPPED CLUBS | QUARTER MEN           | MBER GROWTH NET<br>GOAL | MEMBER GROWTH<br>ACTUAL | DROPPED<br>MEMBERS ACTUAL<br>(including transfers) |  |
| JULY/AUG/SEPT | 0             | 2           | 0             | JULY/AUG/SEPT         | 25                      | 133                     | 63                                                 |  |
| OCT/NOV/DEC   | 1             | 0           | 0             | OCT/NOV/DEC           | 70                      | 27                      | 8                                                  |  |
| JAN/FEB/MAR   | 2             | 0           | 0             | JAN/FEB/MAR           | 70                      | 0                       | 0                                                  |  |
| APR/MAY/JUNE  | 1             | 0           | 0             | APR/MAY/JUNE          | 50                      | 0                       | 0                                                  |  |